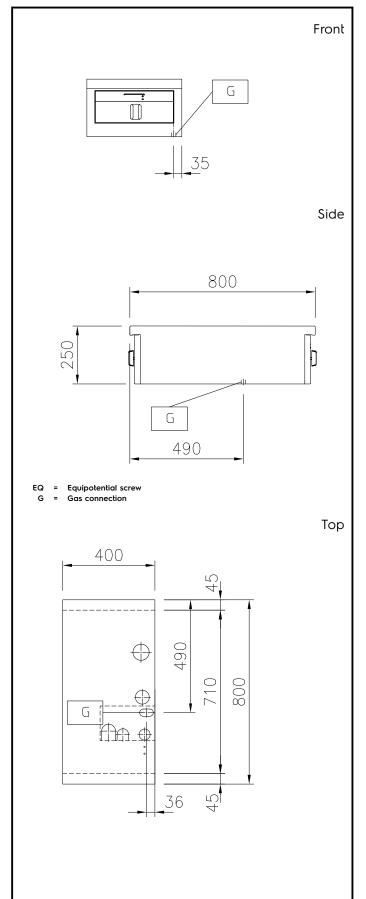

#### **Key Information:**

Configuration: Two-Side Operated;Top

Front Burners Power: 7 - kW **Back Burners Power:** 7 - 0 kW

**Back Burners Dimension -**

Ø 70

Front Burners Dimension mm

Ø 70

400 mm External dimensions, Width: External dimensions, Depth: External dimensions, Height: Net weight: 37 kg

800 mm 250 mm

Modular Cooking Range Line thermaline 80 - 2-Burner Gas Top, 2 Sides